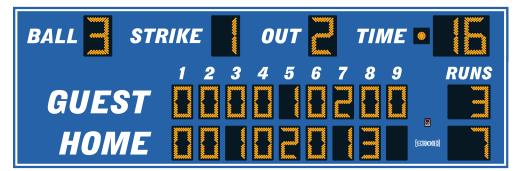

# **MODEL LX1732**

Outdoor Baseball / Softball

| Dimensions       | Weight | Cabinet Material | Caption Height        | Accent Material    |
|------------------|--------|------------------|-----------------------|--------------------|
| 20 ft x 6-1/2 ft | 380 lb | Aluminum         | 11-1/2 in, 7 in, 6 in | 2.4 mil cast vinyl |

| Digit Height | Indicator Size | Digit Colors | Electrical        |
|--------------|----------------|--------------|-------------------|
| 18 in, 15 in | 4 in           | Amber or Red | 4.0 Amps, 120 VAC |

### **DIGITS / INDICATORS**

Ball, Strike, Out, and Timer digits are 18 inches tall, while all other digits are 15 inches tall. Digits and indicators are formed from matrices of super-bright, long-lasting, energy-efficient LEDs (Light Emitting Diodes). Choose either amber or red LEDs for all outdoor products. Our LED assemblies are protected by aluminum masks that allow the hard epoxy shells of the LEDs to be exposed for maximum viewing angles.